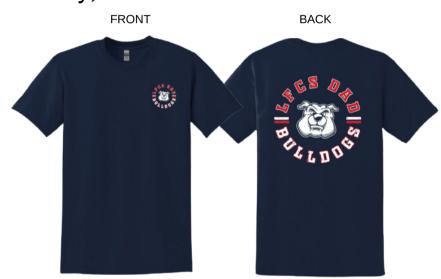

# Great for Field Trips & Games!

Grey Tri-Blend LFCS Mom T-Shirt (Parents only)

Navy LFCS Dad T-Shirt (Parents only)

Navy Tri-Blend LFCS Fan T-Shirt (Not approved for students)