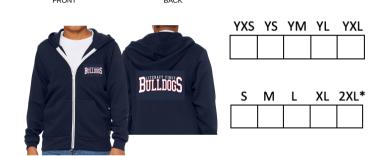

### Literacy First Charter Schools Spirit Wear Order Form

Navy Pullover Hoody K-8 (Field Trip APPROVED)

Navy Embroidered 1/4 Zip Fleece (Field Trip APPROVED)

| YXS | YS | ΥM | YL | YXL  |
|-----|----|----|----|------|
|     |    |    |    |      |
|     |    |    |    |      |
|     |    |    |    |      |
| S   | М  | L  | XL | 2XL* |
| S   | M  | L  | XL | 2XL* |

Navy Crewneck Sweatshirt (Field Trip APPROVED)

Navy Zipper Hoody K-8 (Field trip APPROVED)

Shirts \$20 Crew & Hoody \$30 Zippers \$35

Fleece \$40 (Adult fleece has pockets)

\*Add \$5 each item for 2XL Exact change only, please.