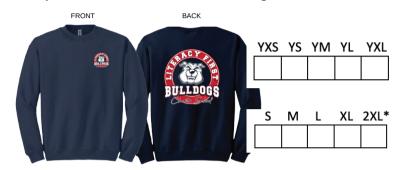

### Literacy First Charter Schools Spirit Wear Order Form

# Please make checks out to PLEF

First + Last name of oldest child:

Campus:

Teacher:

Navy Tri-Blend Spirit Shirt

| _ | YXS | YS  | YM | YL  | YXL  |
|---|-----|-----|----|-----|------|
|   |     |     |    |     |      |
|   | S   | М   | 1  | ΧL  | 2XL* |
|   | 3   | 171 | _  | / - | -/\- |
|   |     |     | Ī  |     |      |

Navy Pullover Hoody K-8 (Field Trip APPROVED)

Navy Embroidered 1/4 Zip Fleece (Field Trip APPROVED)

| YXS | YS | ΥM | YL | YXL  |
|-----|----|----|----|------|
|     |    |    |    |      |
|     |    |    |    |      |
|     |    |    |    |      |
| S   | М  | L  | XL | 2XL* |
| S   | M  | L  | XL | 2XL* |

Navy Crewneck Sweatshirt (Field Trip APPROVED)

Navy Zipper Hoody K-8 (Field trip APPROVED)

Shirts \$20 Crew & Hoody \$30 Zippers \$35

Fleece \$40 (Adult fleece has pockets)

\*Add \$5 each item for 2XL Exact change only, please.