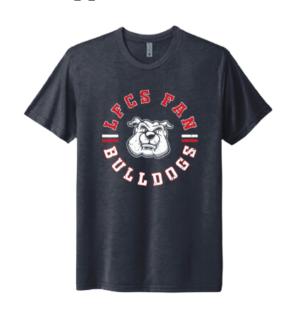

# Great for Field Trips & Games!

Grey Tri-Blend LFCS Mom T-Shirt (Parents only)

Navy LFCS Dad T-Shirt (Parents only)

Navy Tri-Blend LFCS Fan T-Shirt (Not approved for students)