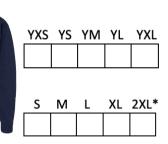

# Please make checks out to PLEF

First + Last name of oldest child:

Campus:

Teacher:

Navy Tri-Blend Spirit Shirt

| _ | YXS | YS  | YM | YL  | YXL  |
|---|-----|-----|----|-----|------|
|   |     |     |    |     |      |
|   | S   | М   | 1  | ΧL  | 2XL* |
|   | 3   | 171 | _  | / - | -/\- |
|   |     |     | Ī  |     |      |

### Approximate Size Chart

| YXS | 4       |
|-----|---------|
| YS  | 5/6     |
| YM  | 7/8     |
| YL  | 10 / 12 |
| YXL | 14 / 16 |