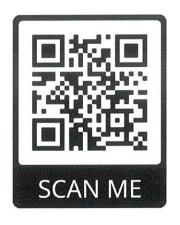

SPACES LIMITED! TOTAL OF 15 STUDENTS PER CLASS
REGISTRATION AND PROGRAM DETAILS FOUND ON WEBSITE
SCAN QR CODE ABOVE FOR WEBSITE
OR VISIT

WWW.KORISSHININGSTARS.COM/LFCS-AND-FREEDOM-

Should you send your Child to School Today? Here are some general guidelines.