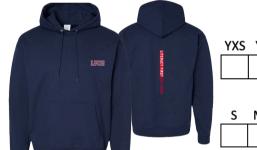

Navy Pullover Hoody K-8 (Field Trip APPROVED)

Navy Embroidered 1/4 Zip Fleece (Field Trip APPROVED)

| YXS | YS | ΥM | YL | YXL  |
|-----|----|----|----|------|
|     |    |    |    |      |
|     |    |    |    |      |
|     |    |    |    |      |
| S   | М  | L  | XL | 2XL* |
| S   | M  | L  | XL | 2XL* |

Navy Crewneck Sweatshirt (Field Trip APPROVED)

Navy Zipper Hoody K-8 (Field trip APPROVED)

Shirts \$20 Crew & Hoody \$30 Zippers \$35

Fleece \$40 (Adult fleece has pockets)

\*Add \$5 each item for 2XL Exact change only, please.